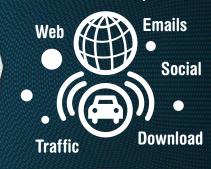

## Wireless device access

- Any WiFi-enabled device that uses the 802.11b/g/n specification
- Web browser

#### **3G internet connectivity**

- Bands: 900/1900/2100 MHz (also available 850/1900/2100 MHz)
- Advanced receiver with equalizer
- Upload: 14.4 Mbps
- Download: 5.76 Mbps

#### WiFi internet connectivity

- 72 Mbps single stream 802.11n\*\*
- WiFi IEEE 802.11 b/g/n (2.4 GHz)
- WPA, WPA2, WEP security