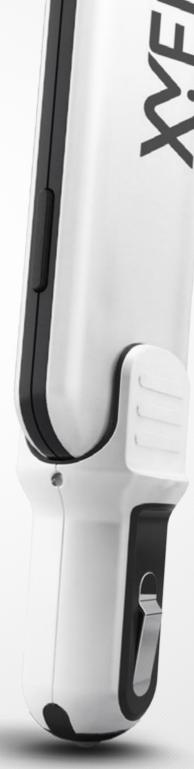

# INTERNET IN YOUR CAR made easy!

- In-car Internet connection (3G/WiFi)
- Plug 'n Surf
- Connect any WiFi enabled deviceUp to 8 people simultaneously

- Works with virtually any vehicle's cigarette lighter socket
- Easy-to-use interface
- No installation needed

#### **Dimensions & weight**

- 127 × 29 × 25 mm
- 45 g

#### Input/output

- Input: 12-24V DC
- Output: 5 DC, 1A