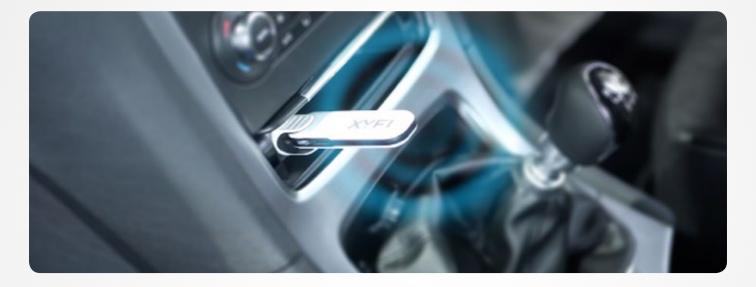

# INTERNET IN YOUR CAR made easy!

- In-car Internet connection (3G/WiFi)
- Plug 'n Surf
- Connect any WiFi enabled deviceUp to 8 people simultaneously

- Works with virtually any vehicle's cigarette lighter socket
- Easy-to-use interface
- No installation needed

1. Plug into a car socket

2. Connect to network

3. You're online in your car!