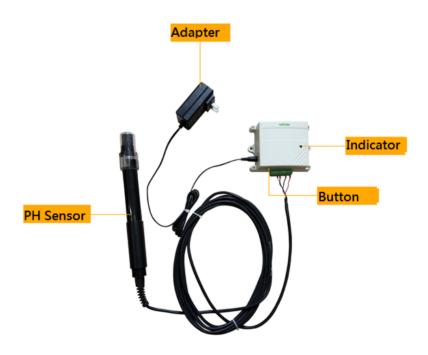

## **General Description**

RA0708 is a device for pH detection in water environment. It can detect and send environmental pH data. to data center. It is a wireless communication method. It adopts SX1276 wireless communication module.

## **Electric**

| Power Supply        | Adapter DC Power Supply (12V/1A) |
|---------------------|----------------------------------|
| Operating Current 1 | 40mA (no RF signal transmission) |
| Operating Current 2 | 80mA (with RF signal emission)   |

## **PH Sensor**

| Operating voltage           | 12VDC-24VCD±10%                          |
|-----------------------------|------------------------------------------|
| Operating temperature range | 0-65°C                                   |
| Range                       | 0-14РН                                   |
| Accuracy                    | ±0.01PH                                  |
| Working pressure            | <0.2MPa                                  |
| Temperature Compensation    | Automatic Temperature Compensation (NTC) |
| Signal output               | RS485                                    |
| Wet material                | PPR                                      |
| Mounting Method             | 3/4" NPT Thread, Immersion Mount         |
| Cable length                | 5m, other lengths can be customized      |
| Calibration method          | 2-point calibration                      |
| Power Consumption           | <0.5W                                    |
| Protection class            | IP68                                     |